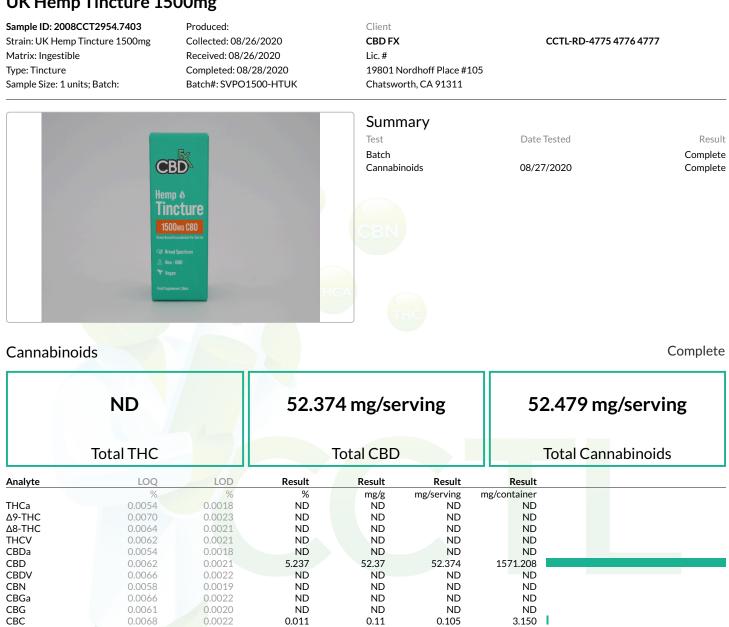

## **UK Hemp Tincture 1500mg**

1 of 1

Date Tested: 08/27/2020

Total THC

Total CBD

间间和温

Total

1 Unit = 1g. 30 serving(s) per container. Total THC = THCa \* 0.877 +  $\Delta$ 9-THC; Total CBD = CBDa \* 0.877 + CBD; LOQ = Limit of Quantitation; The reported result is based on a sample weight with the applicable moisture content for The reported result is based on a sample weight with the applicable moisture content for the same service of the sam that sample; Unless otherwise stated all quality control samples performed within specifications established by the Laboratory. Instrument: HPLC UV-DAD; Method: CCTL-PM002.

ND

52.37

52.48

ND

52.374

52.479

ND

1571.208

1574.358

ND

5.237

5.248

| Not Required<br>Moisture Content<br>Moisture Analyzer | Not Required<br>Water Activity<br>Ratronic AwTherm | Not Tested<br>Foreign Matter<br>Intertek Magnifier Lamp                                      |        |
|-------------------------------------------------------|----------------------------------------------------|----------------------------------------------------------------------------------------------|--------|
|                                                       | Satish Annigeri                                    | Confident Cannabis<br>All Rights Reserved<br>support@confidentcannabis.com<br>(866) 506-5866 | KNT SI |