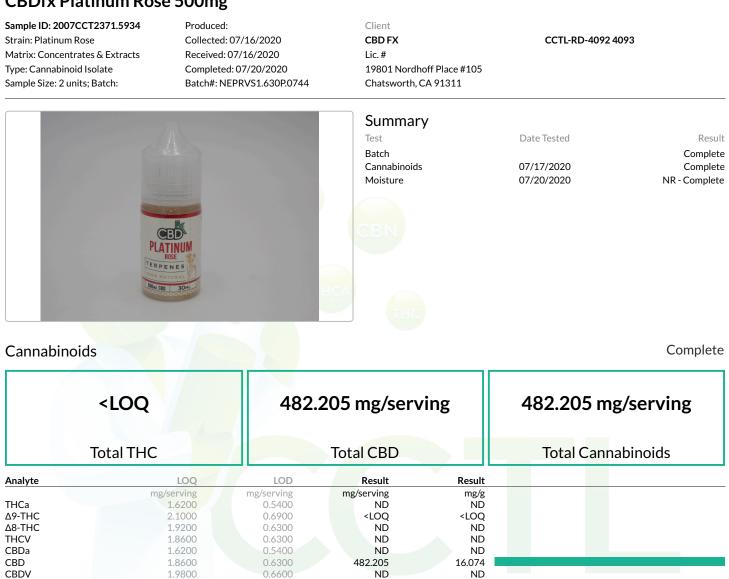

CBN

CBGa

CBG

CBC

Total

Total THC

Total CBD

**CC** Testing Labs 18417 Bryant St Northridge, CA 91325 (818) 797-1500

Lic# C8-000068-LIC

http://www.cctestinglabs.com

CBDfx Platinum Rose 500mg

1 of 1

QA Testing - For Informational Use Only

Date Tested: 07/17/2020 1 Unit = 30g, 1 serving(s) per container. Total THC = THCa \*  $0.877 + \Delta 9$ -THC; Total CBD = CBDa \* 0.877 + CBD; LOQ = Limit of Quantitation; The reported result is based on a sample weight with the applicable moisture content for that sample; Unless otherwise stated all quality control samples performed within specifications established by the Laboratory. Instrument: HPLC UV-DAD; Method: CCTL-PM002.

1.7400

1.9800

1.8300

2.0400

0.5700

0.6600

0.6000

0.6600

ND

ND

ND

ND

ND

482.205

482.205

ND

ND

ND

ND

ND

16.074

16.074

07/20/2020

Foreign Material Method: CCTL-QC-0026. Moisture Method: CCTL-QC-0027. Water Activity Method: CCTL-QC-0028 This product has been tested by California Cannabis Testing Lab (CCTL) using valid testing methodologies and a quality system as required by state law. Values reported relate only to the product tested. CCTL makes no claims as to the efficacy, safety or other risks associated with any detected or non-detected levels of any compounds reported herein. This Certificate shall not be reproduced except in full, without the written approval of CCTL.