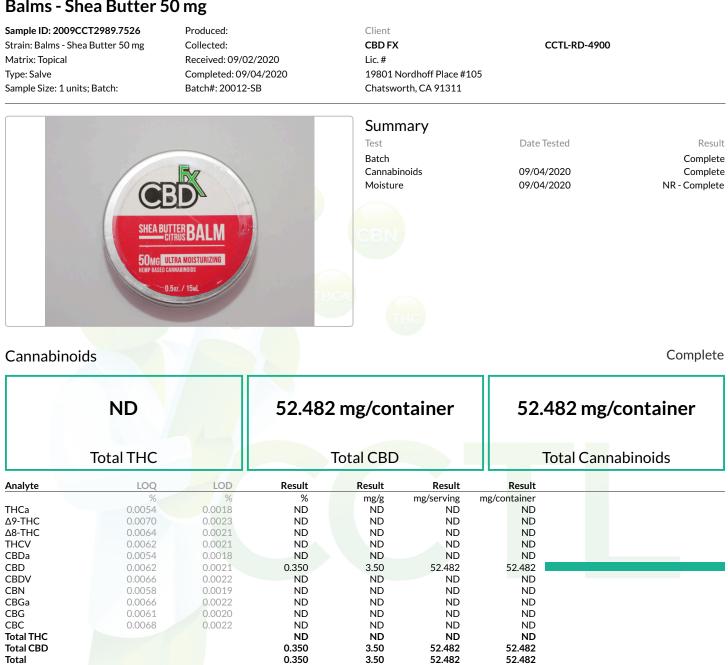

1 Unit = 15g. 1 serving(s) per container. Total THC = THCa \* 0.877 + Δ9-THC; Total CBD = CBDa \* 0.877 + CBD; LOQ = Limit of Quantitation; The reported result is based on a sample weight with the applicable moisture content for that sample; Unless otherwise stated all quality control samples performed within specifications established by the Laboratory. Instrument: HPLC UV-DAD; Method: CCTL-PM002.